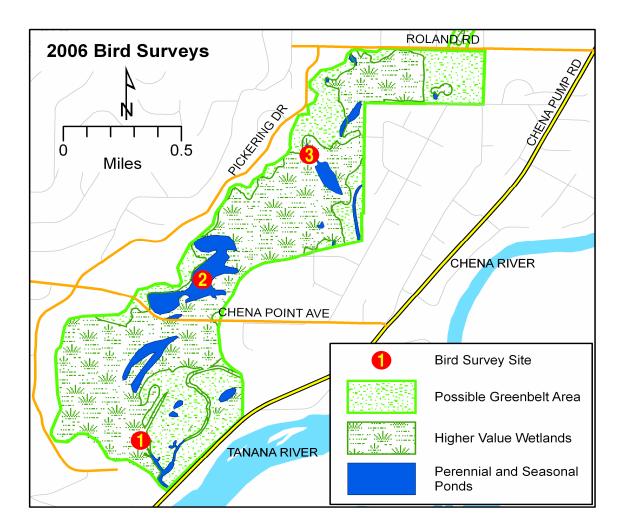

#### **Chena Flats Greenbelt Bird Surveys**

Surveys for waterbirds and songbirds in selected areas (see map) of the Chena Flats Greenbelt have been conducted this spring and summer to determine species presence and season of use. Waterbird surveys began in early May and were conducted approximately three times a week through mid-June. Breeding bird surveys for passerines were conducted three times in Areas 1 and 2 during late May through early June. Surveys for waterbirds will continue biweekly through late summer and at least weekly during fall migration. Thus far, 45 species of birds have been seen during the waterbird and breeding bird surveys (see Table). Although nest searches have not been conducted, it is assumed that most of the songbirds are nesting in the area. Several of the ducks, such as mallards, green-winged teal, shovelers, and pintails also may be nesting. Sandhill cranes and common snipe have been confirmed as nesting, as nests were located incidentally during surveys. Several species of mammals (see Table) also have been seen during surveys, including a cow moose and calf.